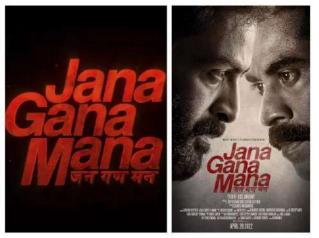

# Movie Review 'JANA GANA MANA'

A movie review writing competition was conducted by LYRE based on the film 'JANA GANA MANA' Directed by Dijo Jose Antony. Aswathy K from First year MCJ secured first prize.